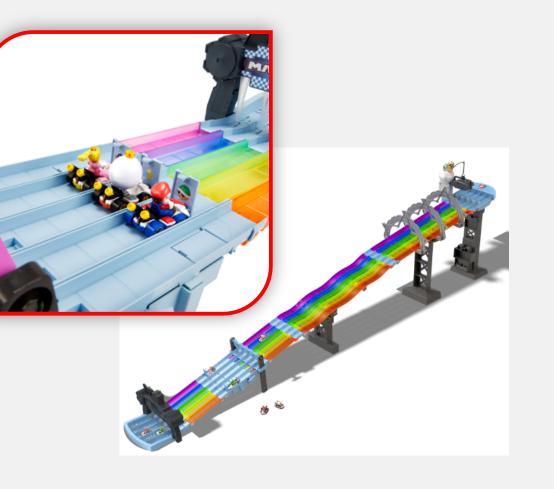

#### PALADONE SUPER MARIO BROS. BUILD A LEVEL LIGHT

HYLIAN SHIELD PVC STATUE

MATTEL/HOT WHEELS MARIO KART RAINBOW ROAD RACEWAY TRACK SET LEGENDS OF ARCEUS VIDEO GAME ACCESSORIES