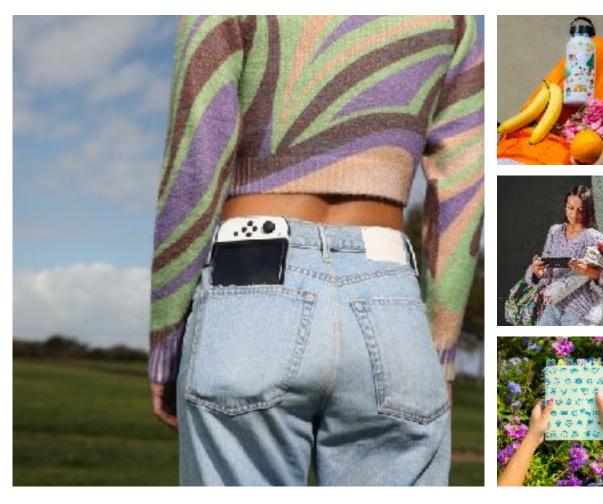

## SLIM TOUGH POUCH (OLED MODEL)

| NUMBER | OF ASSETS: 2 |
|--------|--------------|
| NONDEN |              |

| SHOT | CONCEPT                                                                                                                                                                                                                                                                                 | LIGHTING                                                              | SET/PROPS                                                                                                                                             | REFERENCE |
|------|-----------------------------------------------------------------------------------------------------------------------------------------------------------------------------------------------------------------------------------------------------------------------------------------|-----------------------------------------------------------------------|-------------------------------------------------------------------------------------------------------------------------------------------------------|-----------|
| 1    | To show off the Slim Tough<br>Pouch's versatility we'll have<br>multiple shots of the same<br>model doing different poses<br>against a white seamless in an<br>outfit that is in Nintendo<br>Inspired green or purple<br>In post we will combine the<br>different poses on to one frame | <ul> <li>Clear and bright</li> <li>Saturated</li> </ul>               | <ul> <li>bubbles!</li> <li>White seamless<br/>or nintnendo<br/>inspired seamless</li> <li>High contrast<br/>between model<br/>and backdrop</li> </ul> |           |
| 2    | We will have our model be shot<br>from below looking up at her<br>with a forced perspective gaze<br>against a city scape                                                                                                                                                                | <ul> <li>natural<br/>lighting</li> <li>Direct<br/>Sunlight</li> </ul> | - Outside<br>- City Scape/<br>skyline                                                                                                                 |           |