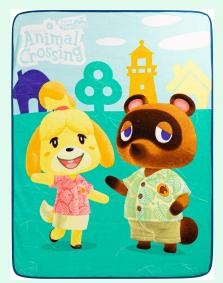

## FRANCO ANIMAL CROSSING: NH THROW BLANKETS

| SHOT | CONCEPT                                                                                                                                                                                                                                                                                                    | LIGHTING                                                                                                       | SET/PROPS                                                                                                  | REFERENCE |
|------|------------------------------------------------------------------------------------------------------------------------------------------------------------------------------------------------------------------------------------------------------------------------------------------------------------|----------------------------------------------------------------------------------------------------------------|------------------------------------------------------------------------------------------------------------|-----------|
| 1&2  | We'll have all three ACNH blankets<br>hung up on a clothes line outside<br>against a bright blue sky<br>Any products used as set dressing<br>are neutral and don't display<br>competing IP.<br>1 Shot with all ACNH Throw<br>Blankets<br>1 shot with just one ACNH Throw<br>Blanket from a different angle | <ul> <li>Clear, bright<br/>and heavily<br/>contrasted,<br/>rich color</li> <li>Natural<br/>lighting</li> </ul> | <ul> <li>Clothes line</li> <li>NI <u>Green</u> and<br/>Purple Clothes<br/>Pins</li> <li>Outside</li> </ul> |           |
| 3    | We will have a throw blanket draped<br>on the foot of the bed showing off<br>its full print<br>Any products used as set dressing<br>are neutral and don't display<br>competing IP.                                                                                                                         | <ul> <li>Lighter colors</li> <li>More natural sunlight</li> <li>Softer light</li> </ul>                        | - Bed<br>- ACNH Pillow                                                                                     |           |