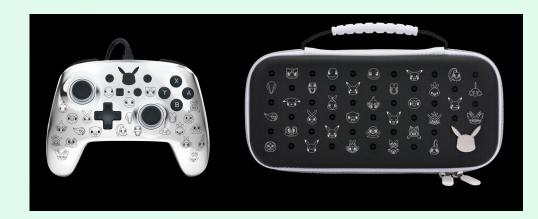

## POWER A PIKACHU BLACK & SILVER CASEAND CONTROLLER

(A) PowerA

| SHOT     | CONCEPT                                                                                                                                                                                                                                                                                                                                                  | LIGHTING                                                                                             | SET/PROPS                                                                                                                                                                                                             | REFERENCE                                                                                                                                                                                                                                                                                                                                                                                                                                                                                                                                                                                                                                                                                                                                                                                          |
|----------|----------------------------------------------------------------------------------------------------------------------------------------------------------------------------------------------------------------------------------------------------------------------------------------------------------------------------------------------------------|------------------------------------------------------------------------------------------------------|-----------------------------------------------------------------------------------------------------------------------------------------------------------------------------------------------------------------------|----------------------------------------------------------------------------------------------------------------------------------------------------------------------------------------------------------------------------------------------------------------------------------------------------------------------------------------------------------------------------------------------------------------------------------------------------------------------------------------------------------------------------------------------------------------------------------------------------------------------------------------------------------------------------------------------------------------------------------------------------------------------------------------------------|
| 1        | Close up of a model clutching both<br>Pikachu black & silver case and<br>controller against their chest                                                                                                                                                                                                                                                  | <ul> <li>Clear and<br/>bright, natural<br/>lighting</li> <li>Contrasted<br/>and saturated</li> </ul> | <ul> <li>Manicured hands</li> <li>Model wearing<br/>Monochromatic<br/>Nintendo Inspired<br/>Purple or Green<br/>chunky sweater<br/>so that the silver<br/>and black of the<br/>controller and<br/>case pop</li> </ul> |                                                                                                                                                                                                                                                                                                                                                                                                                                                                                                                                                                                                                                                                                                                                                                                                    |
| 2, 3 & 4 | <ul> <li>Picking up on the silver details in the case and controller we will have them perched in the middle with an all silver tinfoil-like backdrop with surrounding lights</li> <li>1 shot of just black &amp; silver Pikachu case</li> <li>1 shot of just black &amp; silver Pikachu controller</li> <li>1 shot of both products together</li> </ul> | <ul> <li>Clear and<br/>bright, natural<br/>lighting</li> <li>Contrasted<br/>and saturated</li> </ul> | - Silver back drop<br>- Bright lights                                                                                                                                                                                 | INSPIRATIONINSPIRATIONINSPIRATIONINSPIRATIONINSPIRATIONINSPIRATIONINSPIRATIONINSPIRATIONINSPIRATIONINSPIRATIONINSPIRATIONINSPIRATIONINSPIRATIONINSPIRATIONINSPIRATIONINSPIRATIONINSPIRATIONINSPIRATIONINSPIRATIONINSPIRATIONINSPIRATIONINSPIRATIONINSPIRATIONINSPIRATIONINSPIRATIONINSPIRATIONINSPIRATIONINSPIRATIONINSPIRATIONINSPIRATIONINSPIRATIONINSPIRATIONINSPIRATIONINSPIRATIONINSPIRATIONINSPIRATIONINSPIRATIONINSPIRATIONINSPIRATIONINSPIRATIONINSPIRATIONINSPIRATIONINSPIRATIONINSPIRATIONINSPIRATIONINSPIRATIONINSPIRATIONINSPIRATIONINSPIRATIONINSPIRATIONINSPIRATIONINSPIRATIONINSPIRATIONINSPIRATIONINSPIRATIONINSPIRATIONINSPIRATIONINSPIRATIONINSPIRATIONINSPIRATIONINSPIRATIONINSPIRATIONINSPIRATIONINSPIRATIONINSPIRATIONINSPIRATIONINSPIRATIONINSPIRATIONINSPIRATIONINSPIRATION |