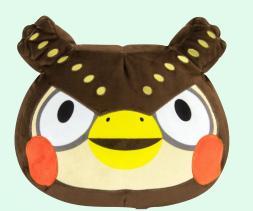

#### **INVENTORY:**

- Club Mocchi- Mocchi- Animal Crossing Blathers Mega 15 Plush Stuffed Toy
- Club Mocchi- Mocchi- Super Mario Yoshi and Mario Mega 15 Plush Stuffed Toys

| SHOT    | CONCEPT                                                                                                                                                                                                                                                                                                                        | LIGHTING                                                                             | SET/PROPS                                                                                                                                                               | REFERENCE |
|---------|--------------------------------------------------------------------------------------------------------------------------------------------------------------------------------------------------------------------------------------------------------------------------------------------------------------------------------|--------------------------------------------------------------------------------------|-------------------------------------------------------------------------------------------------------------------------------------------------------------------------|-----------|
| 1&2     | Playing into self-care and sleep we<br>will have both Mario and Yoshi<br>pillows propped up next to each<br>other in front of two neutral-<br>colored Pillow shams and on top of<br>a bed<br>*Super Mario and Animal Crossing pillows will<br>not be shot together<br>1 shot of Mario & Yoshi Pillows<br>1 shot of ACNH Pillow | <ul> <li>Soft light</li> <li>Natural<br/>sunlight</li> <li>Lighter colors</li> </ul> | <ul> <li>Bed</li> <li>Light</li> <li>Both Mario and<br/>Yoshi pillows<br/>together</li> <li>As well as<br/>separately</li> </ul>                                        | <image/>  |
| 3, 4, 5 | We will capture all three of these<br>pillows separately against a<br>Nintendo inspired green back drop<br>and surrounded by flowers, confetti,<br>and ribbons<br>1 shot of Mario Pillow<br>1 shot of Yoshi Pillow<br>1 shot of ACNH Pillow                                                                                    | - Vintage,<br>heavily<br>saturated and<br>contrasted                                 | <ul> <li>NI Green satin or<br/>velvet backdrop</li> <li>Bright<br/>corresponding<br/>colored flowers<br/>growing around it<br/>with ribbons and<br/>confetti</li> </ul> |           |