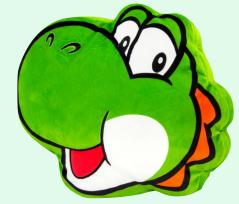

#### **INVENTORY:**

- Club Mocchi- Mocchi- Animal Crossing Blathers Mega 15 Plush Stuffed Toy
- Club Mocchi- Mocchi- Super Mario Yoshi and Mario Mega 15 Plush Stuffed Toys

| SHOT    | CONCEPT                                                                                                                                                                                                                                                                                                                        | LIGHTING                                                                             | SET/PROPS                                                                                                                                                               | REFERENCE |
|---------|--------------------------------------------------------------------------------------------------------------------------------------------------------------------------------------------------------------------------------------------------------------------------------------------------------------------------------|--------------------------------------------------------------------------------------|-------------------------------------------------------------------------------------------------------------------------------------------------------------------------|-----------|
| 1&2     | Playing into self-care and sleep we<br>will have both Mario and Yoshi<br>pillows propped up next to each<br>other in front of two neutral-<br>colored Pillow shams and on top of<br>a bed<br>*Super Mario and Animal Crossing pillows will<br>not be shot together<br>1 shot of Mario & Yoshi Pillows<br>1 shot of ACNH Pillow | <ul> <li>Soft light</li> <li>Natural<br/>sunlight</li> <li>Lighter colors</li> </ul> | <ul> <li>Bed</li> <li>Light</li> <li>Both Mario and<br/>Yoshi pillows<br/>together</li> <li>As well as<br/>separately</li> </ul>                                        | <image/>  |
| 3, 4, 5 | We will capture all three of these<br>pillows separately against a<br>Nintendo inspired green back drop<br>and surrounded by flowers, confetti,<br>and ribbons<br>1 shot of Mario Pillow<br>1 shot of Yoshi Pillow<br>1 shot of ACNH Pillow                                                                                    | - Vintage,<br>heavily<br>saturated and<br>contrasted                                 | <ul> <li>NI Green satin or<br/>velvet backdrop</li> <li>Bright<br/>corresponding<br/>colored flowers<br/>growing around it<br/>with ribbons and<br/>confetti</li> </ul> |           |