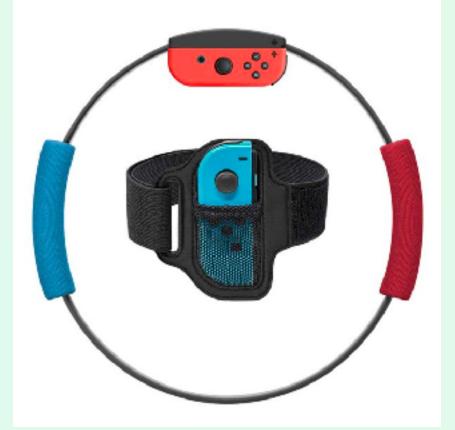

## RING FIT ADVENTURE

| SHOT  | CONCEPT                                                                                                                                                                                                                                                                                                                                                                                | LIGHTING                                                                                                  | SET/PROPS                                                                                                                                                                                                    | REFERENCE                                                                                                                                                                                                                                                                                                                                                                                                                                                                                                                                                                                                                                                                                                                                                                                                                                                                                                                                                                                                                                                                                                                                                                                                                                                                                                                                                                                                                                                                                                                                                                                                                                                                                                                                                                                                                                                                                                                                                                                                                                                                                                      |
|-------|----------------------------------------------------------------------------------------------------------------------------------------------------------------------------------------------------------------------------------------------------------------------------------------------------------------------------------------------------------------------------------------|-----------------------------------------------------------------------------------------------------------|--------------------------------------------------------------------------------------------------------------------------------------------------------------------------------------------------------------|----------------------------------------------------------------------------------------------------------------------------------------------------------------------------------------------------------------------------------------------------------------------------------------------------------------------------------------------------------------------------------------------------------------------------------------------------------------------------------------------------------------------------------------------------------------------------------------------------------------------------------------------------------------------------------------------------------------------------------------------------------------------------------------------------------------------------------------------------------------------------------------------------------------------------------------------------------------------------------------------------------------------------------------------------------------------------------------------------------------------------------------------------------------------------------------------------------------------------------------------------------------------------------------------------------------------------------------------------------------------------------------------------------------------------------------------------------------------------------------------------------------------------------------------------------------------------------------------------------------------------------------------------------------------------------------------------------------------------------------------------------------------------------------------------------------------------------------------------------------------------------------------------------------------------------------------------------------------------------------------------------------------------------------------------------------------------------------------------------------|
| 1&2   | Keeping up with New Year<br>resolution to stay fit we'll focus on a<br>model performing different Ring Fit<br>exercises in front in front of a<br>colored seamless.We will have the<br>model do two different exercises/<br>poses with the Ring Fit adventure<br>referencing the Ring Fit Adventure<br>Style Guide<br>1 shot with OLED<br>1 shot with Classic Red/Blue Switch          | - Vintage,<br>heavily<br>saturated<br>and<br>contrasted                                                   | <ul> <li>NI Colored<br/>seameless</li> <li>Models will be<br/>diverse and<br/>outfitted in Terry<br/>cloth sweatsuits</li> </ul>                                                                             |                                                                                                                                                                                                                                                                                                                                                                                                                                                                                                                                                                                                                                                                                                                                                                                                                                                                                                                                                                                                                                                                                                                                                                                                                                                                                                                                                                                                                                                                                                                                                                                                                                                                                                                                                                                                                                                                                                                                                                                                                                                                                                                |
| 3 & 4 | Starting off the New Year with a<br>fitness journey from home we'll see<br>our model doing different ring fit<br>exercises in front of a TV and Couch<br>as well as the ring fit on its own. We<br>will have the model do two different<br>exercises/poses with the Ring Fit<br>adventure Ring Fit Adventure Style<br>Guide<br>1 shot with OLED<br>1 shot with Classic Red/Blue Switch | <ul> <li>Natural bright<br/>lighting</li> <li>Heavy<br/>contrast</li> <li>Bright and<br/>clear</li> </ul> | <ul> <li>Very chic and hip<br/>living room</li> <li>Disco Balls and<br/>fun floral<br/>arrangements<br/>added</li> <li>Models will be<br/>diverse and<br/>outfitted in Terry<br/>cloth sweatsuits</li> </ul> | Image: composition of the sector of the se |
| 5&6   | Our model will pose doing a ring<br>fit exercise on a white backdrop.<br>To Demonstrate motion, in post,<br>we will duplicate the model and<br>turn down the opacity so that the<br>duplicates are faded into the<br>background<br>1 shot with OLED<br>1 shot with Classic Red/Blue Switch                                                                                             | – More natural<br>sunlight<br>– Softer light                                                              | <ul> <li>White back drop</li> <li>Models will be<br/>diverse and<br/>outfitted in Terry<br/>cloth sweatsuits</li> </ul>                                                                                      | <image/>                                                                                                                                                                                                                                                                                                                                                                                                                                                                                                                                                                                                                                                                                                                                                                                                                                                                                                                                                                                                                                                                                                                                                                                                                                                                                                                                                                                                                                                                                                                                                                                                                                                                                                                                                                                                                                                                                                                                                                                                                                                                                                       |