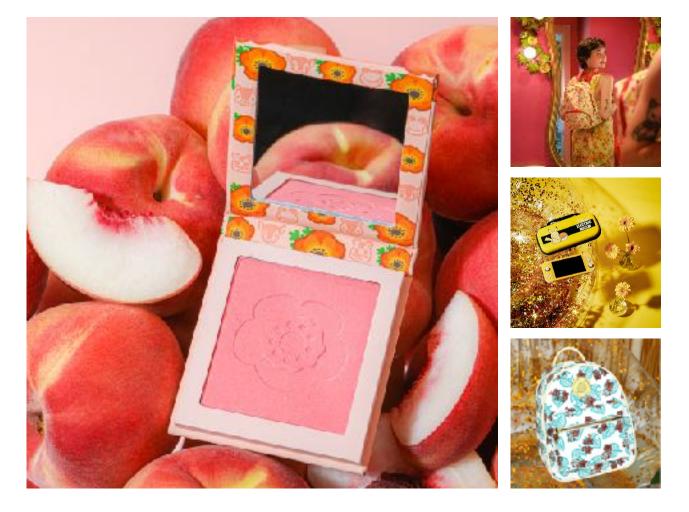

## PALADONEANIMAL CROSSING ISABELLE TABLE LAMP

| SHOT | CONCEPT                                                                                                                                                                                                       | LIGHTING                                                                                    | SET/PROPS                                                                                                                                                                                                                           | REFERENCE   |
|------|---------------------------------------------------------------------------------------------------------------------------------------------------------------------------------------------------------------|---------------------------------------------------------------------------------------------|-------------------------------------------------------------------------------------------------------------------------------------------------------------------------------------------------------------------------------------|-------------|
| 1    | Keep the light on and energy<br>flowing at your desk<br>ACNH Isabelle Table lamp perched<br>on top of a desk with additional set<br>dressings surrounding it                                                  | - Soft Natural<br>and clear<br>lighting                                                     | <ul> <li>Desk</li> <li>Chair</li> <li>Nintendo Switch<br/>OLED Controller</li> <li>Light floral<br/>arrangement</li> </ul>                                                                                                          |             |
| 2    | Get excited for Spring — we'll<br>capture the Paladone ACNH Isabelle<br>table lamp on top of a side table<br>surrounded by flowers, confetti,<br>ribbons and fruit emphasizing the<br>fruit on the lamp shade | <ul> <li>Saturated and contrasted</li> <li>Bright and clear</li> <li>Almost flat</li> </ul> | <ul> <li>White, yellow or<br/>green satin<br/>backdrop</li> <li>Bright<br/>corresponding<br/>colored flowers<br/>growing around it</li> <li>Fake or real<br/>peaches, pears,<br/>apples and<br/>bananas<br/>incorporated</li> </ul> | COMPOSITION |