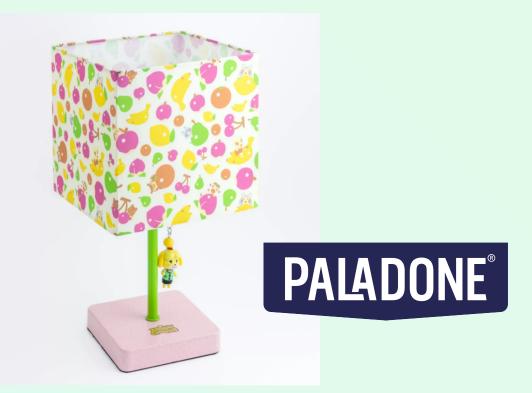

## PALADONEANIMAL CROSSING ISABELLE TABLE LAMP

| SHOT | CONCEPT                                                                                                                                                                                                       | LIGHTING                                                                                    | SET/PROPS                                                                                                                                                                                                                           | REFERENCE   |
|------|---------------------------------------------------------------------------------------------------------------------------------------------------------------------------------------------------------------|---------------------------------------------------------------------------------------------|-------------------------------------------------------------------------------------------------------------------------------------------------------------------------------------------------------------------------------------|-------------|
| 1    | Keep the light on and energy<br>flowing at your desk<br>ACNH Isabelle Table lamp perched<br>on top of a desk with additional set<br>dressings surrounding it                                                  | - Soft Natural<br>and clear<br>lighting                                                     | <ul> <li>Desk</li> <li>Chair</li> <li>Nintendo Switch<br/>OLED Controller</li> <li>Light floral<br/>arrangement</li> </ul>                                                                                                          |             |
| 2    | Get excited for Spring — we'll<br>capture the Paladone ACNH Isabelle<br>table lamp on top of a side table<br>surrounded by flowers, confetti,<br>ribbons and fruit emphasizing the<br>fruit on the lamp shade | <ul> <li>Saturated and contrasted</li> <li>Bright and clear</li> <li>Almost flat</li> </ul> | <ul> <li>White, yellow or<br/>green satin<br/>backdrop</li> <li>Bright<br/>corresponding<br/>colored flowers<br/>growing around it</li> <li>Fake or real<br/>peaches, pears,<br/>apples and<br/>bananas<br/>incorporated</li> </ul> | COMPOSITION |