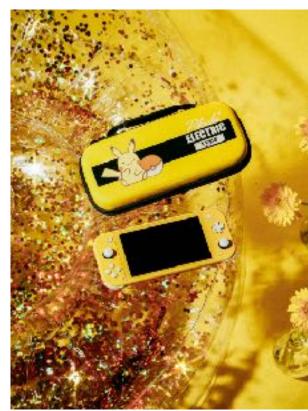

## LEGENDS OF ARCEUS VIDEO GAME ACCESSORIES

| SHOT     | CONCEPT                                                                                                                                                                                                                                                       | LIGHTING                                      | SET/PROPS                                          | REFERENCE |
|----------|---------------------------------------------------------------------------------------------------------------------------------------------------------------------------------------------------------------------------------------------------------------|-----------------------------------------------|----------------------------------------------------|-----------|
| 1, 2 & 3 | Inspired by Arceus's golden rings we<br>will have a golden backdrop with<br>reflective gold table with different<br>table top accessories<br>1 shot of case<br>1 shot of controller<br>1 shot of both controller & case                                       | Bright, clear,<br>contrasted and<br>saturated | - Gold accessories<br>- Gold reflective<br>surface | <image/>  |
| 4        | A close up of models hands taking<br>OLED Nintendo Switch out of an<br>Arceus Case surrounded by a bed of<br>flowers and grass that is inspired by<br>the Key art<br>1 shot with hand pulling Switch<br>Controller out of the case<br>1 shot of just the case | Bright, clear,<br>contrasted and<br>saturated | - hand model<br>- Grass and flowers                |           |