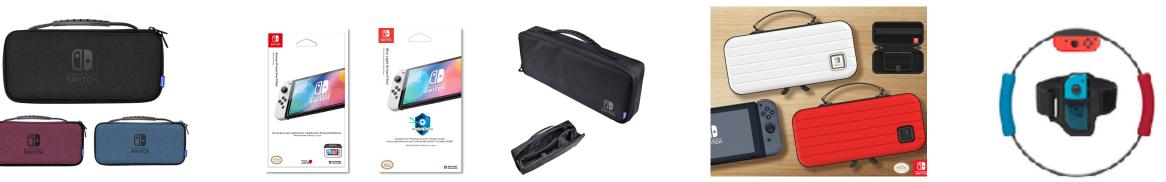

## SLIM TOUGH POUCH (OLED MODEL)

| NUMBER | OF ASSETS: 2 |
|--------|--------------|
| NONDEN |              |

| SHOT | CONCEPT                                                                                                                                                                                                                                                                                 | LIGHTING                                                              | SET/PROPS                                                                                                                                             | REFERENCE |
|------|-----------------------------------------------------------------------------------------------------------------------------------------------------------------------------------------------------------------------------------------------------------------------------------------|-----------------------------------------------------------------------|-------------------------------------------------------------------------------------------------------------------------------------------------------|-----------|
| 1    | To show off the Slim Tough<br>Pouch's versatility we'll have<br>multiple shots of the same<br>model doing different poses<br>against a white seamless in an<br>outfit that is in Nintendo<br>Inspired green or purple<br>In post we will combine the<br>different poses on to one frame | <ul> <li>Clear and bright</li> <li>Saturated</li> </ul>               | <ul> <li>bubbles!</li> <li>White seamless<br/>or nintnendo<br/>inspired seamless</li> <li>High contrast<br/>between model<br/>and backdrop</li> </ul> |           |
| 2    | We will have our model be shot<br>from below looking up at her<br>with a forced perspective gaze<br>against a city scape                                                                                                                                                                | <ul> <li>natural<br/>lighting</li> <li>Direct<br/>Sunlight</li> </ul> | - Outside<br>- City Scape/<br>skyline                                                                                                                 |           |

## SCREEN PROTECTIVE FILTER (OLED MODEL) & BLUE LIGHT CUT SCREEN FILTER (OLED MODEL

| SHOT | CONCEPT                                                                                                                                                                                 | LIGHTING                                                                      | SET/PROPS                                                                                           | REFERENCE   |
|------|-----------------------------------------------------------------------------------------------------------------------------------------------------------------------------------------|-------------------------------------------------------------------------------|-----------------------------------------------------------------------------------------------------|-------------|
| 1    | Shot of the packaging on top of a<br>desk to show off both of the boxes<br>and packaging                                                                                                | <ul> <li>Bright, light<br/>and clear</li> <li>Natural<br/>lighting</li> </ul> | <ul> <li>Desk</li> <li>Candles and flowers</li> <li>OLED Switch</li> </ul>                          |             |
| 2    | We'll catch our model applying<br>screen protective filter on their<br>OLED Switch<br>Close-up Action shot: shooting<br>when the protective filter is<br>halfway on the switch's screen | <ul> <li>Bright, light<br/>and clear</li> <li>Natural<br/>lighting</li> </ul> | <ul> <li>OLED Switch</li> <li>Nintendo green<br/>or Purple desk</li> <li>Manicured Hands</li> </ul> | COMPOSITION |

## CARGO POUCH (OLED MODEL)

| SHOT | CONCEPT                                                                                                                                                                                                                                                                                | LIGHTING                                                                              | SET/PROPS                                                                                                                      | REFERENCE                                                                                                                                                                                                                                                                                                                                                                                                                                                                                                                                                                                                                                                                                                                                                                                   |
|------|----------------------------------------------------------------------------------------------------------------------------------------------------------------------------------------------------------------------------------------------------------------------------------------|---------------------------------------------------------------------------------------|--------------------------------------------------------------------------------------------------------------------------------|---------------------------------------------------------------------------------------------------------------------------------------------------------------------------------------------------------------------------------------------------------------------------------------------------------------------------------------------------------------------------------------------------------------------------------------------------------------------------------------------------------------------------------------------------------------------------------------------------------------------------------------------------------------------------------------------------------------------------------------------------------------------------------------------|
| 1&2  | Knock Knock! We see a model<br>standing outside the front door<br>with a floral wreath we see the back<br>of a model holding the cargo<br>pouch behind her<br>1 close-up shot with OLED poking<br>out of the Cargo pouch<br>1 zoomed-out shot with it just the<br>Cargo case zipped up | - natural<br>lighting<br>- Direct<br>Sunlight                                         | <ul> <li>Front Door</li> <li>Floral Wreath</li> <li>OLED Nintendo<br/>Switch</li> <li>Model</li> </ul>                         | COMPOSITION     COMPOSITION |
| 3    | You have arrived: You see two<br>friends opening up the Cargo pouch<br>with the OLED Nintendo switch on a<br>stylized table                                                                                                                                                            | <ul> <li>natural<br/>lighting</li> <li>Bright Clear<br/>and<br/>Contrasted</li> </ul> | <ul> <li>Table top</li> <li>Nintendo green<br/>or purple table<br/>cloth</li> <li>Table dressings</li> <li>2 Models</li> </ul> |                                                                                                                                                                                                                                                                                                                                                                                                                                                                                                                                                                                                                                                                                                                                                                                             |

## POWER A TRAVEL PRO CASE

A PowerA

| SHOT | CONCEPT                                                                                                                                                                                                                     | LIGHTING                                                                                                                                   | SET/PROPS                                                                                                                                                       | REFERENCE |
|------|-----------------------------------------------------------------------------------------------------------------------------------------------------------------------------------------------------------------------------|--------------------------------------------------------------------------------------------------------------------------------------------|-----------------------------------------------------------------------------------------------------------------------------------------------------------------|-----------|
| 1    | Resolution: <b>self reflection</b> For<br>this concept, we'll go full-throttle<br>fashion editorial with experimental,<br>mirrored sets and compositions.                                                                   | <ul> <li>Highly<br/>contrasted</li> <li>Saturated,<br/>bright and<br/>clear</li> </ul>                                                     | <ul> <li>Mirror</li> <li>Colorful set<br/>dressings</li> <li>Bubbles</li> <li>NI Colored Black<br/>or sky surface for<br/>travel case to<br/>rest on</li> </ul> |           |
| 2    | We'll channel current visual trends<br>in sporty editorial fashion<br>photography using forced<br>perspective and complimentary<br>outfits. The model will be holding<br>the bag above their head against a<br>sky backdrop | <ul> <li>Clear and<br/>bright</li> <li>Natural<br/>lighting</li> <li>Contrasted<br/>and saturated</li> <li>Outdoor<br/>lighting</li> </ul> | - Sky Backdrop<br>- Model                                                                                                                                       |           |