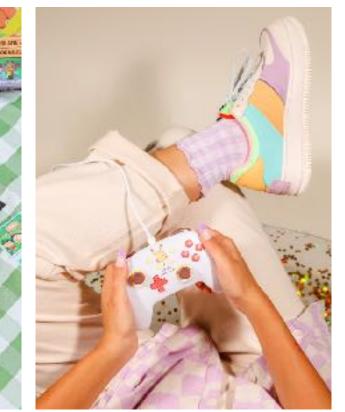

## POWER A PIKACHU BLACK & SILVER CASEAND CONTROLLER

(A) PowerA

| SHOT     | CONCEPT                                                                                                                                                                                                                                                                                                                                                  | LIGHTING                                                                                             | SET/PROPS                                                                                                                                                                                                             | REFERENCE                                                                                                                                                                                                                                                                                                                                                                                                                                                                                                                                                                                                                                                                                                                                                                                          |
|----------|----------------------------------------------------------------------------------------------------------------------------------------------------------------------------------------------------------------------------------------------------------------------------------------------------------------------------------------------------------|------------------------------------------------------------------------------------------------------|-----------------------------------------------------------------------------------------------------------------------------------------------------------------------------------------------------------------------|----------------------------------------------------------------------------------------------------------------------------------------------------------------------------------------------------------------------------------------------------------------------------------------------------------------------------------------------------------------------------------------------------------------------------------------------------------------------------------------------------------------------------------------------------------------------------------------------------------------------------------------------------------------------------------------------------------------------------------------------------------------------------------------------------|
| 1        | Close up of a model clutching both<br>Pikachu black & silver case and<br>controller against their chest                                                                                                                                                                                                                                                  | <ul> <li>Clear and<br/>bright, natural<br/>lighting</li> <li>Contrasted<br/>and saturated</li> </ul> | <ul> <li>Manicured hands</li> <li>Model wearing<br/>Monochromatic<br/>Nintendo Inspired<br/>Purple or Green<br/>chunky sweater<br/>so that the silver<br/>and black of the<br/>controller and<br/>case pop</li> </ul> |                                                                                                                                                                                                                                                                                                                                                                                                                                                                                                                                                                                                                                                                                                                                                                                                    |
| 2, 3 & 4 | <ul> <li>Picking up on the silver details in the case and controller we will have them perched in the middle with an all silver tinfoil-like backdrop with surrounding lights</li> <li>1 shot of just black &amp; silver Pikachu case</li> <li>1 shot of just black &amp; silver Pikachu controller</li> <li>1 shot of both products together</li> </ul> | <ul> <li>Clear and<br/>bright, natural<br/>lighting</li> <li>Contrasted<br/>and saturated</li> </ul> | - Silver back drop<br>- Bright lights                                                                                                                                                                                 | INSPIRATIONINSPIRATIONINSPIRATIONINSPIRATIONINSPIRATIONINSPIRATIONINSPIRATIONINSPIRATIONINSPIRATIONINSPIRATIONINSPIRATIONINSPIRATIONINSPIRATIONINSPIRATIONINSPIRATIONINSPIRATIONINSPIRATIONINSPIRATIONINSPIRATIONINSPIRATIONINSPIRATIONINSPIRATIONINSPIRATIONINSPIRATIONINSPIRATIONINSPIRATIONINSPIRATIONINSPIRATIONINSPIRATIONINSPIRATIONINSPIRATIONINSPIRATIONINSPIRATIONINSPIRATIONINSPIRATIONINSPIRATIONINSPIRATIONINSPIRATIONINSPIRATIONINSPIRATIONINSPIRATIONINSPIRATIONINSPIRATIONINSPIRATIONINSPIRATIONINSPIRATIONINSPIRATIONINSPIRATIONINSPIRATIONINSPIRATIONINSPIRATIONINSPIRATIONINSPIRATIONINSPIRATIONINSPIRATIONINSPIRATIONINSPIRATIONINSPIRATIONINSPIRATIONINSPIRATIONINSPIRATIONINSPIRATIONINSPIRATIONINSPIRATIONINSPIRATIONINSPIRATIONINSPIRATIONINSPIRATIONINSPIRATIONINSPIRATION |