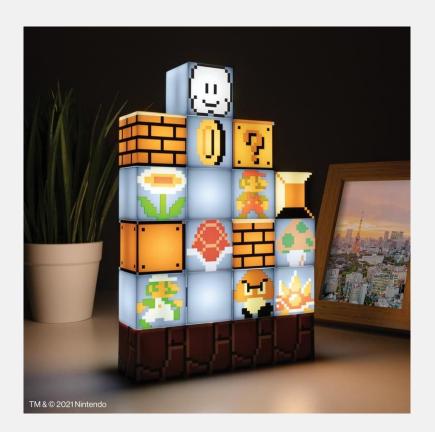

## PALADONE SUPER MARIO BROS. BUILD A LEVEL LIGHT

| SHOT | CONCEPT                                                                                                                                                                                                                                                                                                                                                                                                        | LIGHTING                                                                                                             | SET/PROPS                                                                                                                                                                                         | REFERENCE |
|------|----------------------------------------------------------------------------------------------------------------------------------------------------------------------------------------------------------------------------------------------------------------------------------------------------------------------------------------------------------------------------------------------------------------|----------------------------------------------------------------------------------------------------------------------|---------------------------------------------------------------------------------------------------------------------------------------------------------------------------------------------------|-----------|
| 1&2  | <ul> <li>Shot through a glass table we see the perspective from below of an illuminating Mario build a level light that makes it look like it is towering over the viewer</li> <li>We will have set dressings around it to give accurate size reference of the Mario Build Level Light</li> <li>1 shot of all light blocks stacked together</li> <li>1 shot of the light with some blocks around it</li> </ul> | Dark, the main<br>source of light is the<br>level light itself<br>Make sure the<br>illuminating<br>shadows are clear | <ul> <li>Navy Satin<br/>background</li> <li>Glass table</li> <li>Set dressings:<br/>example glass of<br/>water, vase</li> <li>Have 2 different<br/>set-ups to show<br/>its versatility</li> </ul> | <image/>  |
| 2    | Bring some light to your morning<br>routine, set on top of a brightly<br>colored dresser we see the Mario<br>Brothers build a level light surrounded<br>by other table top accessories                                                                                                                                                                                                                         | Bright, clear,<br>contrasted and<br>saturated                                                                        | <ul> <li>Dresser that is<br/>either white, blue,<br/>red or yellow</li> <li>Flowers, plants</li> <li>Glass of water</li> <li>OLED Switch</li> </ul>                                               |           |