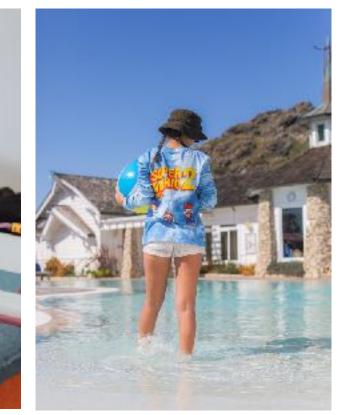

## POWER A TRAVEL PRO CASE

A PowerA

| SHOT | CONCEPT                                                                                                                                                                                                                     | LIGHTING                                                                                                                                   | SET/PROPS                                                                                                                                                       | REFERENCE |
|------|-----------------------------------------------------------------------------------------------------------------------------------------------------------------------------------------------------------------------------|--------------------------------------------------------------------------------------------------------------------------------------------|-----------------------------------------------------------------------------------------------------------------------------------------------------------------|-----------|
| 1    | Resolution: <b>self reflection</b> For<br>this concept, we'll go full-throttle<br>fashion editorial with experimental,<br>mirrored sets and compositions.                                                                   | <ul> <li>Highly<br/>contrasted</li> <li>Saturated,<br/>bright and<br/>clear</li> </ul>                                                     | <ul> <li>Mirror</li> <li>Colorful set<br/>dressings</li> <li>Bubbles</li> <li>NI Colored Black<br/>or sky surface for<br/>travel case to<br/>rest on</li> </ul> |           |
| 2    | We'll channel current visual trends<br>in sporty editorial fashion<br>photography using forced<br>perspective and complimentary<br>outfits. The model will be holding<br>the bag above their head against a<br>sky backdrop | <ul> <li>Clear and<br/>bright</li> <li>Natural<br/>lighting</li> <li>Contrasted<br/>and saturated</li> <li>Outdoor<br/>lighting</li> </ul> | - Sky Backdrop<br>- Model                                                                                                                                       |           |