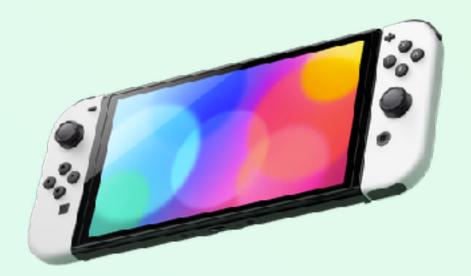

## OLED NINTENDO SWITCH

|       |      |        | -C. A |
|-------|------|--------|-------|
| NUMBE | R OF | ASSE I | 5:4   |

| SHOT  | CONCEPT                                                                                                                                                                                                                                                                                                                            |
|-------|------------------------------------------------------------------------------------------------------------------------------------------------------------------------------------------------------------------------------------------------------------------------------------------------------------------------------------|
| 1&2   | While waiting to play a tennis more<br>we catch our model sitting on the<br>bench playing on their OLED<br>Nintendo switch<br>Ensuring this feels realistic or<br>maybe even more product-shot<br>we'll experiment with different so<br>ups and compositions we'll give<br>a couple of options to choose fr<br>for the final asset |
| 3 & 4 | A model playing on an OLED<br>Nintendo Switch on an aesthetic<br>pleasing park bench<br>1 Peering over the model's shou<br>playing on OLED Nintendo Switc<br>1 straight on shot of a model<br>gaming on OLED Nintendo Switc                                                                                                        |

|                                                                          | LIGHTING                                                                          | SET/PROPS                                    | REFERENCE                  |
|--------------------------------------------------------------------------|-----------------------------------------------------------------------------------|----------------------------------------------|----------------------------|
| is match<br>on the<br>or<br>shot like<br>ent set-<br>give you<br>se from | - Bright<br>Contrasted<br>lighting<br>- Natural light                             | - Tennis Court<br>- Model                    |                            |
| )<br>hetically<br>houlder<br>witch<br>switch                             | <ul> <li>natural<br/>outdoor<br/>lighting</li> <li>Direct<br/>Sunlight</li> </ul> | - Park Bench<br>- Model<br>- Manicured Hands | <image/> <image/> <image/> |