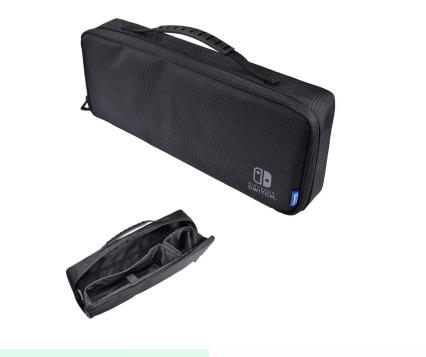

## POWER A TRAVEL PRO CASE

A PowerA

| SHOT | CONCEPT                                                                                                                                                                                                                     | LIGHTING                                                                                                                                   | SET/PROPS                                                                                                                                                       | REFERENCE |
|------|-----------------------------------------------------------------------------------------------------------------------------------------------------------------------------------------------------------------------------|--------------------------------------------------------------------------------------------------------------------------------------------|-----------------------------------------------------------------------------------------------------------------------------------------------------------------|-----------|
| 1    | Resolution: <b>self reflection</b> For<br>this concept, we'll go full-throttle<br>fashion editorial with experimental,<br>mirrored sets and compositions.                                                                   | <ul> <li>Highly<br/>contrasted</li> <li>Saturated,<br/>bright and<br/>clear</li> </ul>                                                     | <ul> <li>Mirror</li> <li>Colorful set<br/>dressings</li> <li>Bubbles</li> <li>NI Colored Black<br/>or sky surface for<br/>travel case to<br/>rest on</li> </ul> |           |
| 2    | We'll channel current visual trends<br>in sporty editorial fashion<br>photography using forced<br>perspective and complimentary<br>outfits. The model will be holding<br>the bag above their head against a<br>sky backdrop | <ul> <li>Clear and<br/>bright</li> <li>Natural<br/>lighting</li> <li>Contrasted<br/>and saturated</li> <li>Outdoor<br/>lighting</li> </ul> | - Sky Backdrop<br>- Model                                                                                                                                       |           |