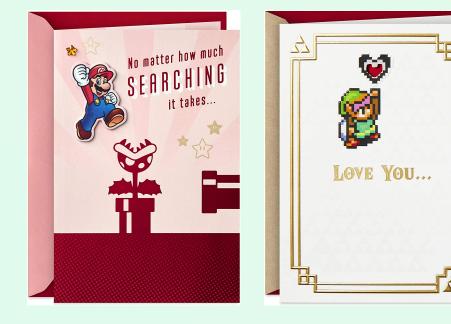

## HALLMARK VALENTINES DAY CARDS

Hallmark

| SHOT | CONCEPT                                                                                                                                       | LIGHTING                                             | SET/PROPS                                                                                                                                                                            | REFERENCE                       |
|------|-----------------------------------------------------------------------------------------------------------------------------------------------|------------------------------------------------------|--------------------------------------------------------------------------------------------------------------------------------------------------------------------------------------|---------------------------------|
| 1    | We'll close up on our model's hands<br>holding a pen as if they're about to<br>write a Super Mario Valentine's day<br>card on a curated desk  | - Vintage,<br>heavily<br>saturated and<br>contrasted | <ul> <li>Nintendo green<br/>or Purple desk</li> <li>Both cards</li> <li>Manicured Hands</li> <li>Fun <u>Red pen</u> to<br/>bring out the red<br/>details in the<br/>cards</li> </ul> | Cuarantine<br>Deart grow fender |
| 2    | We'll have our model opening up a<br>Valentine's day card close to their<br>heart, focusing the close up shot on<br>their hands and open card | - Clear and<br>bright, natural<br>lighting           | <ul> <li>Manicured or<br/>gloved hands</li> <li>Nintendo Inspired<br/>Green or Purple<br/>Sweater</li> </ul>                                                                         | Composition                     |