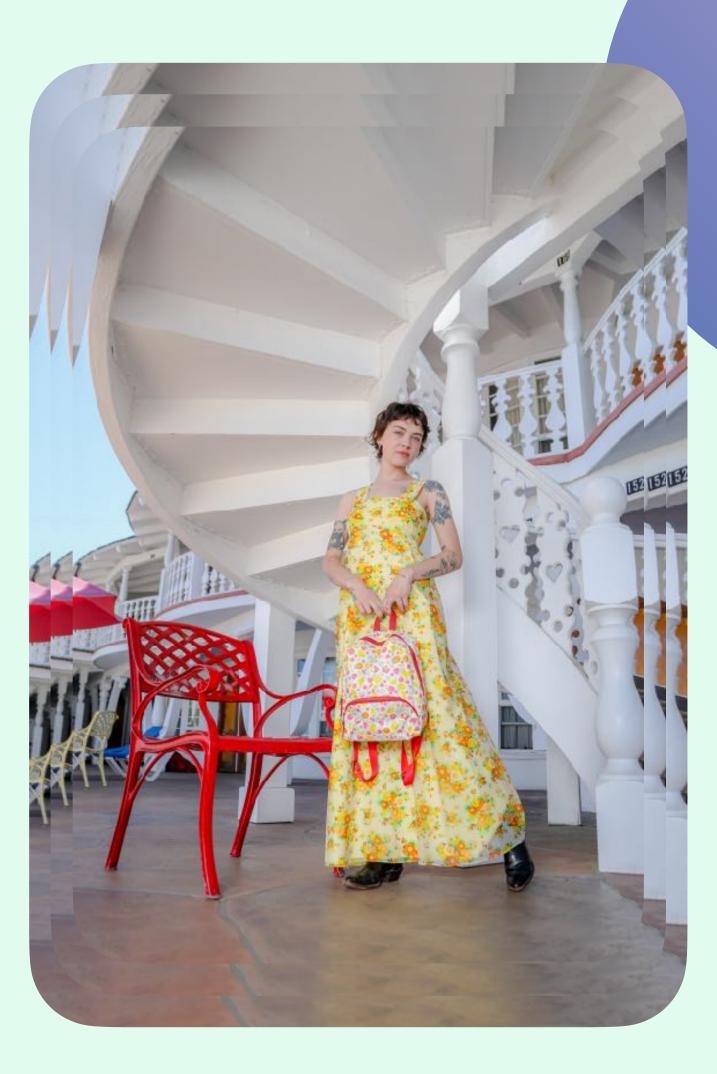

### WM SHOOTS 1-3 PREVIOUS **NINTENDO INSPIRED**

- Vibrant
- Playful
- Tells a story
- Taps into inner child, occasionally playing into nostalgia

## SHOOT A NINTENDO INSPIRED

Continuing with the vibrant, playful, storytelling aspects of the previous 3 shoots these concepts will be inspired by self-care, reconnecting and growth as all are top of mind at the beginning of the year.

Products will lean into this when applicable, but remain playful enough to act as evergreen content.