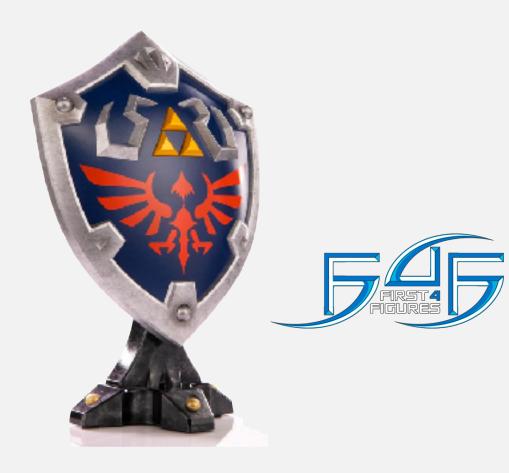

## HYLIAN SHIELD PVC STATUE

| SHOT | CONCEPT                                                                                                                                                               | LIGHTING                                      | SET/PROPS                                         | REFERENCE |
|------|-----------------------------------------------------------------------------------------------------------------------------------------------------------------------|-----------------------------------------------|---------------------------------------------------|-----------|
| 1    | Hylian Shield perched on top of a<br>boulder mirroring Zelda on top of a<br>mountain in Zelda Breadth of the Wild<br>Game key art                                     | Bright, clear,<br>contrasted and<br>saturated | - Boulder<br>- Blue Sky<br>Backdrop               | <image/>  |
| 2    | Dressing up your dresser we'll set the<br>Hylian Shield PVC statue next to a<br>brown jewelry box emulating the box<br>that the Hylian Statue is found in the<br>game | Bright, clear,<br>contrasted and<br>saturated | - Dresser<br>- <u>Brown Jewelry</u><br><u>Box</u> |           |