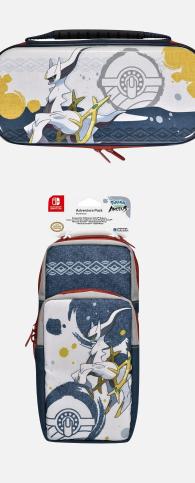

## LEGENDS OF ARCEUS VIDEO GAME ACCESSORIES

| SHOT     | CONCEPT                                                                                                                                                                                                                                                       | LIGHTING                                      | SET/PROPS                                          | REFERENCE |
|----------|---------------------------------------------------------------------------------------------------------------------------------------------------------------------------------------------------------------------------------------------------------------|-----------------------------------------------|----------------------------------------------------|-----------|
| 1, 2 & 3 | Inspired by Arceus's golden rings we<br>will have a golden backdrop with<br>reflective gold table with different<br>table top accessories<br>1 shot of case<br>1 shot of controller<br>1 shot of both controller & case                                       | Bright, clear,<br>contrasted and<br>saturated | - Gold accessories<br>- Gold reflective<br>surface | <image/>  |
| 4        | A close up of models hands taking<br>OLED Nintendo Switch out of an<br>Arceus Case surrounded by a bed of<br>flowers and grass that is inspired by<br>the Key art<br>1 shot with hand pulling Switch<br>Controller out of the case<br>1 shot of just the case | Bright, clear,<br>contrasted and<br>saturated | - hand model<br>- Grass and flowers                |           |