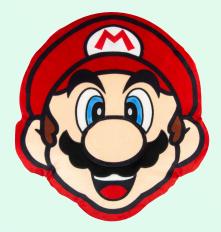

#### **INVENTORY:**

- Club Mocchi- Mocchi- Animal Crossing Blathers Mega 15 Plush Stuffed Toy
- Club Mocchi- Mocchi- Super Mario Yoshi and Mario Mega 15 Plush Stuffed Toys

| SHOT    | CONCEPT                                                                                                                                                                                                                                                                                                                        | LIGHTING                                                                             | SET/PROPS                                                                                                                                                               | REFERENCE |
|---------|--------------------------------------------------------------------------------------------------------------------------------------------------------------------------------------------------------------------------------------------------------------------------------------------------------------------------------|--------------------------------------------------------------------------------------|-------------------------------------------------------------------------------------------------------------------------------------------------------------------------|-----------|
| 1&2     | Playing into self-care and sleep we<br>will have both Mario and Yoshi<br>pillows propped up next to each<br>other in front of two neutral-<br>colored Pillow shams and on top of<br>a bed<br>*Super Mario and Animal Crossing pillows will<br>not be shot together<br>1 shot of Mario & Yoshi Pillows<br>1 shot of ACNH Pillow | <ul> <li>Soft light</li> <li>Natural<br/>sunlight</li> <li>Lighter colors</li> </ul> | <ul> <li>Bed</li> <li>Light</li> <li>Both Mario and<br/>Yoshi pillows<br/>together</li> <li>As well as<br/>separately</li> </ul>                                        | <image/>  |
| 3, 4, 5 | We will capture all three of these<br>pillows separately against a<br>Nintendo inspired green back drop<br>and surrounded by flowers, confetti,<br>and ribbons<br>1 shot of Mario Pillow<br>1 shot of Yoshi Pillow<br>1 shot of ACNH Pillow                                                                                    | - Vintage,<br>heavily<br>saturated and<br>contrasted                                 | <ul> <li>NI Green satin or<br/>velvet backdrop</li> <li>Bright<br/>corresponding<br/>colored flowers<br/>growing around it<br/>with ribbons and<br/>confetti</li> </ul> |           |