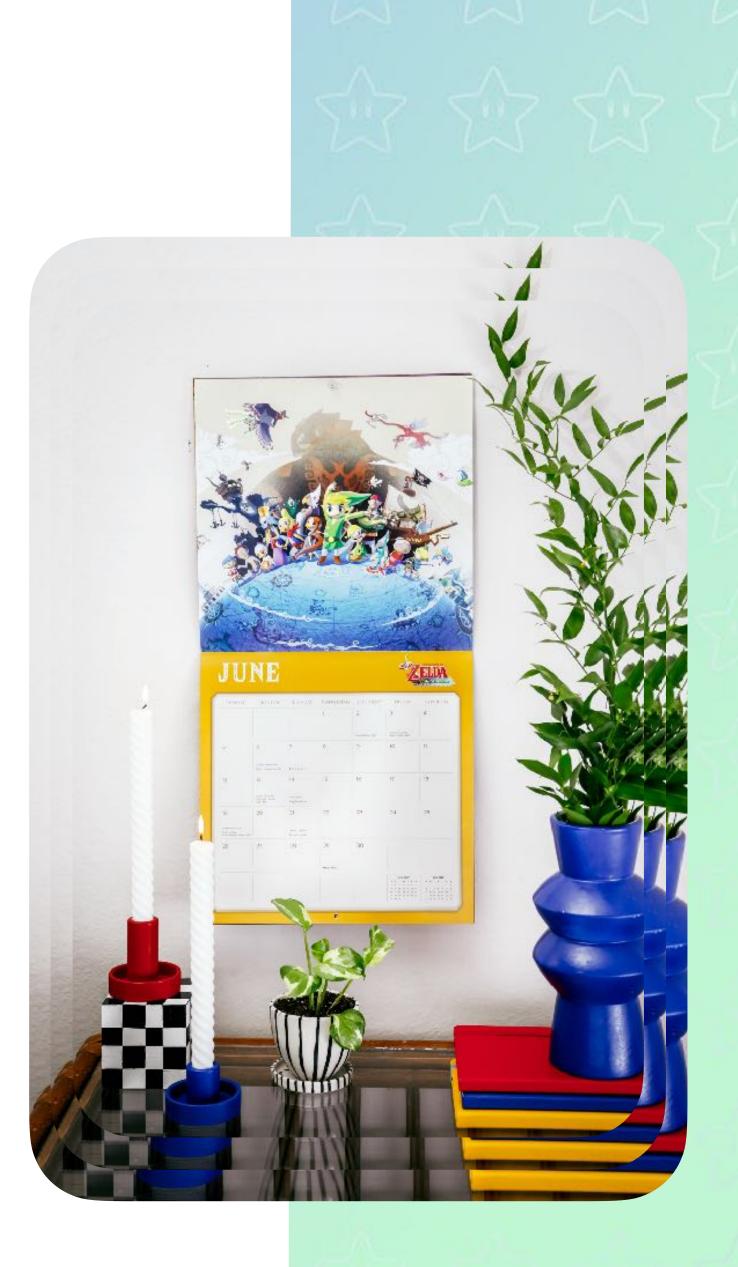

### WM SHOOTS 1-3 PREVIOUS **NINTENDO INSPIRED**

- Vibrant
- Playful
- Tells a story
- Taps into inner child, occasionally playing into nostalgia

## SHOOT A NINTENDO INSPIRED

Continuing with the vibrant, playful, storytelling aspects of the previous 3 shoots these concepts will be inspired by self-care, reconnecting and growth as all are top of mind at the beginning of the year.

Products will lean into this when applicable, but remain playful enough to act as evergreen content.