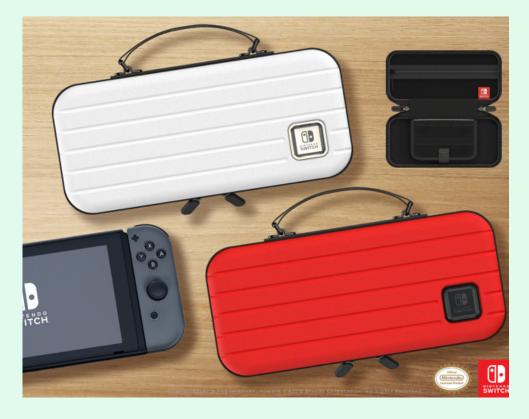

## POWER A TRAVEL PRO CASE

A PowerA

| SHOT | CONCEPT                                                                                                                                                                                                                     | LIGHTING                                                                                                                                   | SET/PROPS                                                                                                                                                       | REFERENCE |
|------|-----------------------------------------------------------------------------------------------------------------------------------------------------------------------------------------------------------------------------|--------------------------------------------------------------------------------------------------------------------------------------------|-----------------------------------------------------------------------------------------------------------------------------------------------------------------|-----------|
| 1    | Resolution: <b>self reflection</b> For<br>this concept, we'll go full-throttle<br>fashion editorial with experimental,<br>mirrored sets and compositions.                                                                   | <ul> <li>Highly<br/>contrasted</li> <li>Saturated,<br/>bright and<br/>clear</li> </ul>                                                     | <ul> <li>Mirror</li> <li>Colorful set<br/>dressings</li> <li>Bubbles</li> <li>NI Colored Black<br/>or sky surface for<br/>travel case to<br/>rest on</li> </ul> |           |
| 2    | We'll channel current visual trends<br>in sporty editorial fashion<br>photography using forced<br>perspective and complimentary<br>outfits. The model will be holding<br>the bag above their head against a<br>sky backdrop | <ul> <li>Clear and<br/>bright</li> <li>Natural<br/>lighting</li> <li>Contrasted<br/>and saturated</li> <li>Outdoor<br/>lighting</li> </ul> | - Sky Backdrop<br>- Model                                                                                                                                       |           |