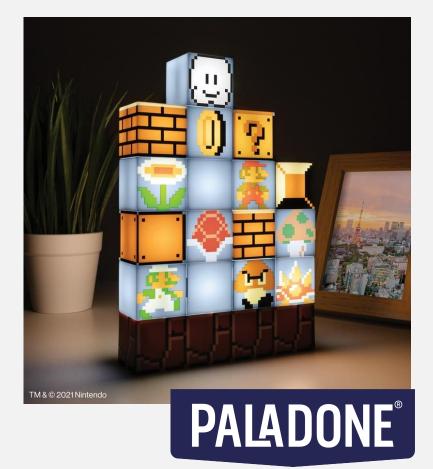

## PALADONE SUPER MARIO BROS. BUILD A LEVEL LIGHT

| SHOT | CONCEPT                                                                                                                                                                                                                                                                                                                                                                                                        | LIGHTING                                                                                                             | SET/PROPS                                                                                                                                                                                         | REFERENCE |
|------|----------------------------------------------------------------------------------------------------------------------------------------------------------------------------------------------------------------------------------------------------------------------------------------------------------------------------------------------------------------------------------------------------------------|----------------------------------------------------------------------------------------------------------------------|---------------------------------------------------------------------------------------------------------------------------------------------------------------------------------------------------|-----------|
| 1&2  | <ul> <li>Shot through a glass table we see the perspective from below of an illuminating Mario build a level light that makes it look like it is towering over the viewer</li> <li>We will have set dressings around it to give accurate size reference of the Mario Build Level Light</li> <li>1 shot of all light blocks stacked together</li> <li>1 shot of the light with some blocks around it</li> </ul> | Dark, the main<br>source of light is the<br>level light itself<br>Make sure the<br>illuminating<br>shadows are clear | <ul> <li>Navy Satin<br/>background</li> <li>Glass table</li> <li>Set dressings:<br/>example glass of<br/>water, vase</li> <li>Have 2 different<br/>set-ups to show<br/>its versatility</li> </ul> | <image/>  |
| 2    | Bring some light to your morning<br>routine, set on top of a brightly<br>colored dresser we see the Mario<br>Brothers build a level light surrounded<br>by other table top accessories                                                                                                                                                                                                                         | Bright, clear,<br>contrasted and<br>saturated                                                                        | <ul> <li>Dresser that is<br/>either white, blue,<br/>red or yellow</li> <li>Flowers, plants</li> <li>Glass of water</li> <li>OLED Switch</li> </ul>                                               |           |