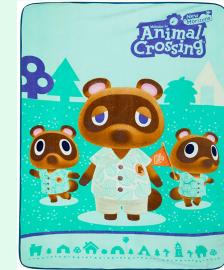

## FRANCO ANIMAL CROSSING: NH THROW BLANKETS

| SHOT | CONCEPT                                                                                                                                                                                                                                                                                                    | LIGHTING                                                                                                       | SET/PROPS                                                                                                  | REFERENCE |
|------|------------------------------------------------------------------------------------------------------------------------------------------------------------------------------------------------------------------------------------------------------------------------------------------------------------|----------------------------------------------------------------------------------------------------------------|------------------------------------------------------------------------------------------------------------|-----------|
| 1&2  | We'll have all three ACNH blankets<br>hung up on a clothes line outside<br>against a bright blue sky<br>Any products used as set dressing<br>are neutral and don't display<br>competing IP.<br>1 Shot with all ACNH Throw<br>Blankets<br>1 shot with just one ACNH Throw<br>Blanket from a different angle | <ul> <li>Clear, bright<br/>and heavily<br/>contrasted,<br/>rich color</li> <li>Natural<br/>lighting</li> </ul> | <ul> <li>Clothes line</li> <li>NI <u>Green</u> and<br/>Purple Clothes<br/>Pins</li> <li>Outside</li> </ul> |           |
| 3    | We will have a throw blanket draped<br>on the foot of the bed showing off<br>its full print<br>Any products used as set dressing<br>are neutral and don't display<br>competing IP.                                                                                                                         | <ul> <li>Lighter colors</li> <li>More natural sunlight</li> <li>Softer light</li> </ul>                        | - Bed<br>- ACNH Pillow                                                                                     |           |