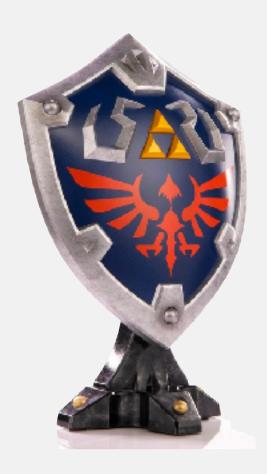

## HYLIAN SHIELD PVC STATUE

| SHOT | CONCEPT                                                                                                                                                               | LIGHTING                                      | SET/PROPS                                         | REFERENCE |
|------|-----------------------------------------------------------------------------------------------------------------------------------------------------------------------|-----------------------------------------------|---------------------------------------------------|-----------|
| 1    | Hylian Shield perched on top of a<br>boulder mirroring Zelda on top of a<br>mountain in Zelda Breadth of the Wild<br>Game key art                                     | Bright, clear,<br>contrasted and<br>saturated | - Boulder<br>- Blue Sky<br>Backdrop               | <image/>  |
| 2    | Dressing up your dresser we'll set the<br>Hylian Shield PVC statue next to a<br>brown jewelry box emulating the box<br>that the Hylian Statue is found in the<br>game | Bright, clear,<br>contrasted and<br>saturated | - Dresser<br>- <u>Brown Jewelry</u><br><u>Box</u> |           |